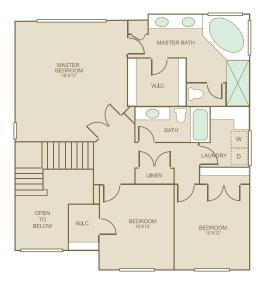

## **BUSSOLI**©



Bedrooms: 4
Bathrooms: 3.5
Garage: 4 car

a continuous effort to improve its products, Norris Homes reservent at its sole discretion to make changes to maps, plans, specific

**Sq Ft:** 3,250

In a continuous effort to improve its products, Norris Homes reserves the right at its sole discretion to make changes to maps, plans, specifications, materials, features and colors without notice. All marketing materials are examples, are not to scale and not deemed a warranty of any kind. Square footages are approximate. Specifications may vary amongst home collections and models. Prices and availability subject to change without notice. As of 9/29/2008.



## **UPPER FLOOR**



LOWER FLOOR



## MAIN FLOOR

## **FEATURE HIGHTLIGHTS**

- Large base molding and crown molding in all formal areas
- Shadow box with wainscot
- · Rounded corners corners throughout
- Complementing hardwood floors
- Raised arch panel cabinets
- All interior doors painted 6 panel masonite with glass in pantry door in kitchen