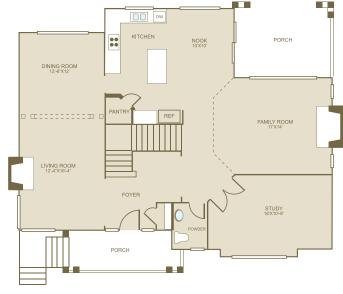

## **BUSSOLI**©



Bedrooms: 4
Bathrooms: 3.5
Garage: 4 car

a continuous effort to improve its products, Norris Homes reservent at its sole discretion to make changes to maps, plans, specific

**Sq Ft:** 3,250

In a continuous effort to improve its products, Norris Homes reserves the right at its sole discretion to make changes to maps, plans, specifications, materials, features and colors without notice. All marketing materials are examples, are not to scale and not deemed a warranty of any kind. Square footages are approximate. Specifications may vary amongst home collections and models. Prices and availability subject to change without notice. As of 9/29/2008.



## **UPPER FLOOR**



LOWER FLOOR



## MAIN FLOOR

## **FEATURE HIGHTLIGHTS**

- Large base molding and crown molding in all formal areas
- Shadow box with wainscot
- · Rounded corners corners throughout
- Complementing hardwood floors
- Raised arch panel cabinets
- All interior doors painted 6 panel masonite with glass in pantry door in kitchen