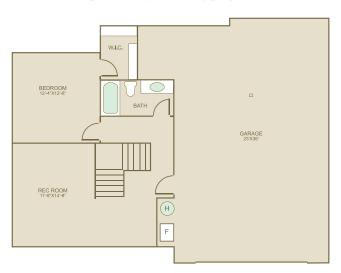

## **BUSSOLI**©



Bedrooms: 4
Bathrooms: 3.5
Garage: 4 car

a continuous effort to improve its products, Norris Homes reservent at its sole discretion to make changes to maps, plans, specific

**Sq Ft:** 3,250

In a continuous effort to improve its products, Norris Homes reserves the right at its sole discretion to make changes to maps, plans, specifications, materials, features and colors without notice. All marketing materials are examples, are not to scale and not deemed a warranty of any kind. Square footages are approximate. Specifications may vary amongst home collections and models. Prices and availability subject to change without notice. As of 9/29/2008.



## **UPPER FLOOR**



LOWER FLOOR



## MAIN FLOOR

## **FEATURE HIGHTLIGHTS**

- Large base molding and crown molding in all formal areas
- Shadow box with wainscot
- · Rounded corners corners throughout
- Complementing hardwood floors
- Raised arch panel cabinets
- All interior doors painted 6 panel masonite with glass in pantry door in kitchen